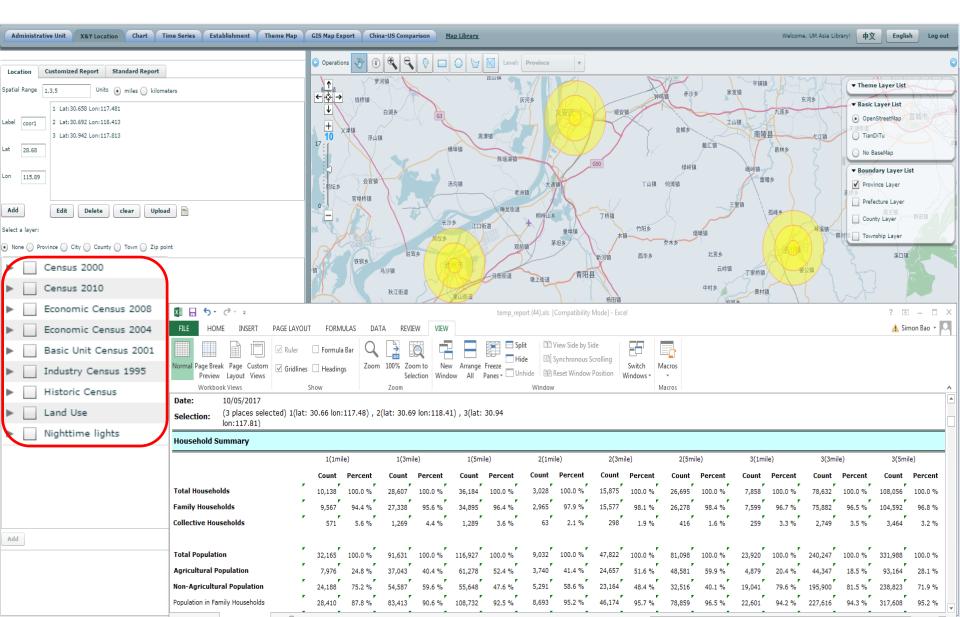

#### **Data Selection**

- By administrative units (province, city, county, township)
- By groups
- By location (X&Y) and spatial range (km or miles)
- By time-series statistics (province, city and county)
- By establishments (province, city, county and ZIP)

#### Reporting

- Summary report
- Comparison report
- Original data report

#### Population Census

- Census 1953
- Census 1964
- Census 1982
- Census 1990
- Census 2000
- Census 2010