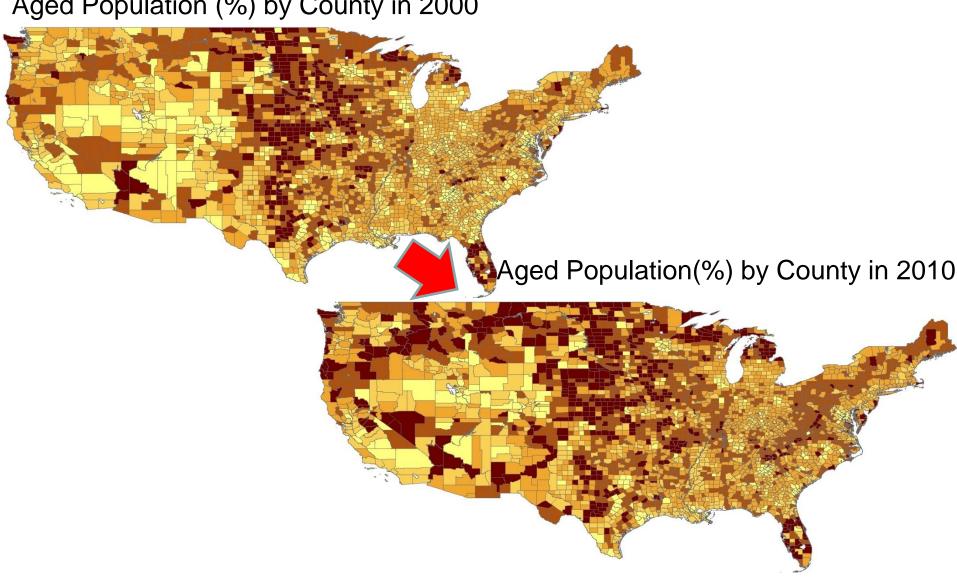

## Counties with Aged Population (%) in the US

(2000 - 2010)

Aged Population (%) by County in 2000