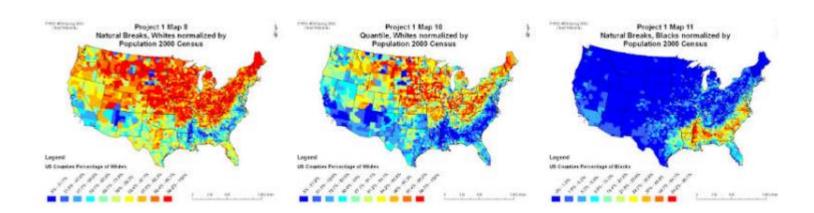

# Tracts with Population Loss (%) in the US (1970-2010)

## Counties with Aged Population (%) in the US

(2000 - 2010)

Aged Population (%) by County in 2000