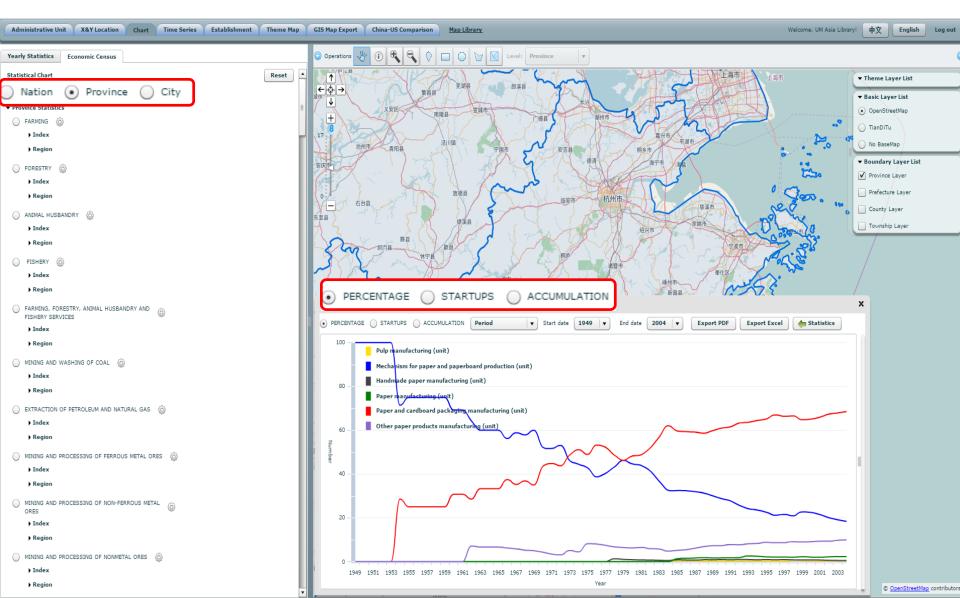

## **Changes in Special Hospitals**

(1980 - 2004)

**Accumulation** 

**Percentage** 

**New Start Ups** 

#### **Charts => Economics Census**