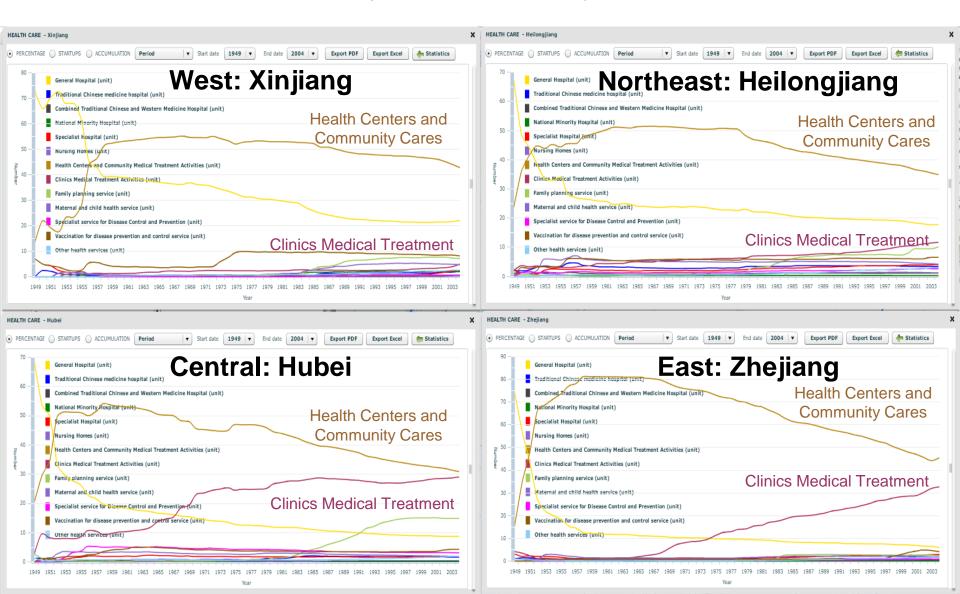

ysis with US and China Data

Shuming Bao, Ph.D. Director, China Data Institute

## Time: the Most Challenge in Spatiotemporal Analysis

- □ Availability
- **□**Accessibility
- **□**Comparability

## **Case Study One**

## A Spatio-temporal Analysis of Population Landscape in China and US

## Vanishing Villages and Culture in China



# Counties with Population Loss (%) in China (2000-2010)



# Tracts with Population Loss (%) in the US (1970-2010)



# Counties with Aged Population (%) in China (2000 – 2010)



## Counties with Aged Population (%) in the US

(2000 - 2010)

Aged Population (%) by County in 2000



## **Case Study Two**

A Spatio-temporal Analysis of Health Care

## **Changes in Health Care in China**

(1949 - 2004)



## **Changes in Health Care by Region**

(1949 - 2004)



## **Changes in Special Hospitals**

(1980 - 2004)

**Accumulation** 

**Percentage** 

**New Start Ups** 





## **Growth of Special Hospitals in China**

(2004 - 2008)



# An Integration of Spatial and Temporal Data:

# China Geo-Explorer US Geo-Explorer

## **China Geo-Explorer**



## **US Geo-Explorer**



## **Primary Functions**

#### **Data Selection**

- By administrative units (province, city, county, township)
- By groups
- By location (X&Y) and spatial range (km or miles)
- By time-series statistics (province, city and county)
- By establishments (province, city, county and ZIP)

#### Reporting

- Summary report
- Comparison report
- Original data report

#### **Export**

- Data tables (Excel)
- Reports (Excel, Word, PDF)
- GIS maps (Shape)
- Maps (PDF)

#### **Map Library