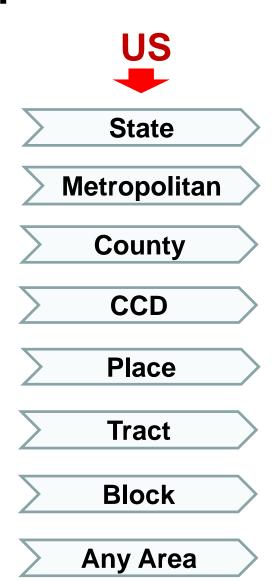

## **US Geo-Explorer**

#### **Data Selection**

- By administrative units (province, city, county, township)
- By groups
- By location (X&Y) and spatial range (km or miles)
- By time-series statistics (province, city and county)
- By establishments (province, city, county and ZIP)