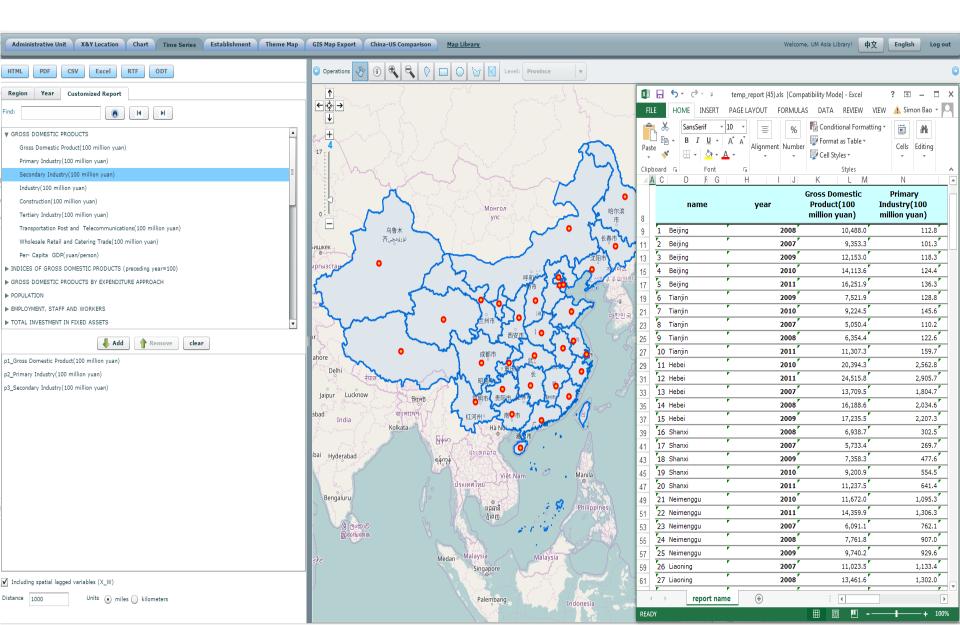

|                                 |
| Location        | -86.586427 : 34.700901          |
| Phone           | 2564288232                      |
| SIC Code        | 809974                          |
| SIC Description | SLEEP DISORDERS-DIAGNOSTIC/TRE  |
| Sales Volume    | 1791                            |
| Starting Year   | 2009                            |
| State           | AL                              |
| Туре            | OFFICES OF PHYSICIANS EXCEPT ME |
|                 |                                 |

35804

## Administrative Units => Report



## **Chart => Yearly Statistics**



## Accessibility



#### **Charts => Economics Census**



#### **Establishment**



## Comparability



### **Base Maps**





#### X & Y Location



#### Time Series => Panel Data



## **China-US Comparison**



## http://china-data-online.com

## Contact

**China Data Institute** 

office@chinadatacenter.net

(734)680-3943