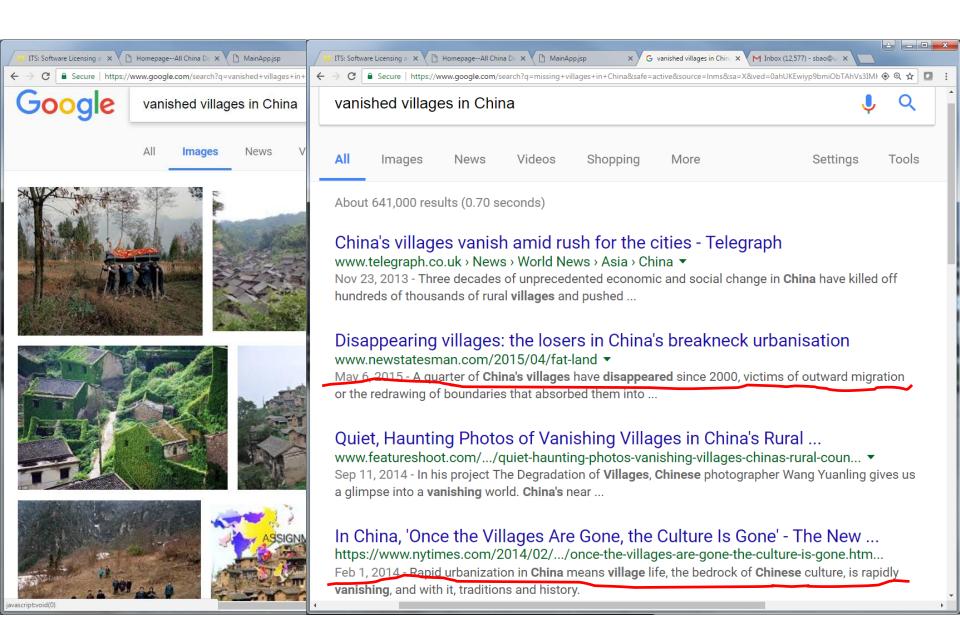

## Read Time in Space

Spatio-temporal Analysis with US and China Data

Shuming Bao, Ph.D. Director, China Data Institute

## Time: the Most Challenge in Spatiotemporal Analysis

- □ Availability
- **□**Accessibility
- **□**Comparability

## **Case Study One**

## A Spatio-temporal Analysis of Population Landscape in China and US

## Vanishing Villages and Culture in China



# Counties with Population Loss (%) in China (2000-2010)



# Tracts with Population Loss (%) in the US (1970-2010)



# Counties with Aged Population (%) in China (2000 – 2010)



## Counties with Aged Population (%) in the US

(2000 - 2010)

Aged Population (%) by County in 2000



## **Case Study Two**

A Spatio-temporal Analysis of Health Care

## **Changes in Health Care in China**

(1949 - 2004)



## **Changes in Health Care by Region**

(1949 - 2004)



## **Changes in Special Hospitals**

(1980 - 2004)

**Accumulation** 

**Percentage** 

**New Start Ups** 





## **Growth of Special Hospitals in China**

(2004 - 2008)



# An Integration of Spatial and Temporal Data:

# China Geo-Explorer US Geo-Explorer

## **China Geo-Explorer**



## **US Geo-Explorer**



## **Primary Func