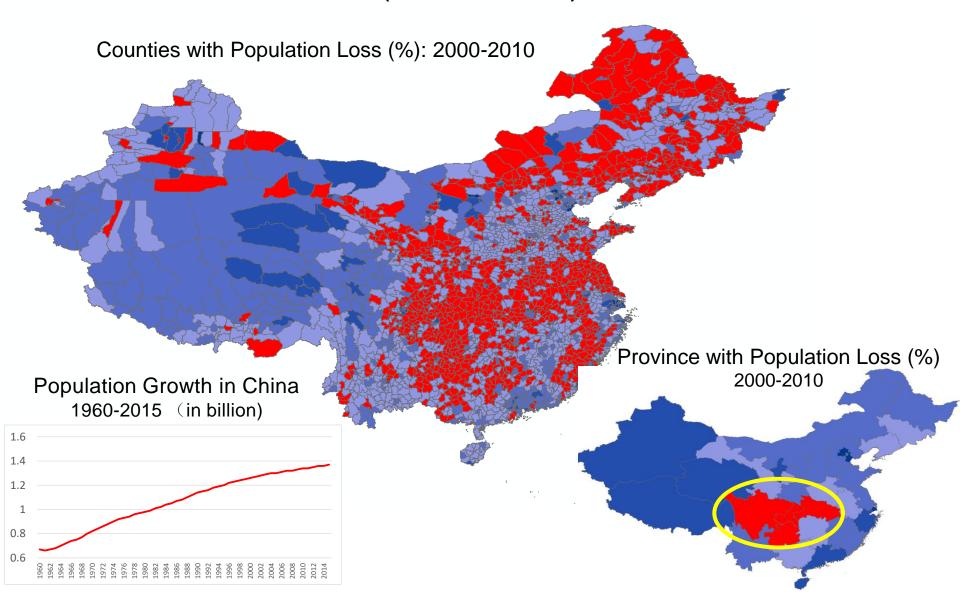

## Read Time in Space

Spatio-temporal Analysis with US and China Data

Shuming Bao, Ph.D. Director, China Data Institute

## Time: the Most Challenge in Spatiotemporal Analysis

- □ Availability
- **□**Accessibility
- **□**Comparability

## **Case Study One**

## A Spatio-temporal Analysis of Population Landscape in China and US

## Vanishing Villages and Culture in China



# Counties with Population Loss (%) in China (2000-2010)



# Tracts with Population Loss (%) in the US (1970-2010)



# Counties with Aged Population (%) in China (2000 – 2010)



## Counties with Aged Population (%) in the US

(2000 - 2010)

Aged Population (%) by County in 2000



## **Case Study Two**

A Spatio-temporal Analysis of Health Care

## **Changes in Health Care in China**

(1949 - 2004)



## **Changes in Health Care by Region**

(1949 - 2004)



## **Changes in Special Hospitals**

(1980 - 2004)

**Accumulation** 

**Percentage** 

**New Start Ups** 





## **Growth of Special Hospitals in China**

(2004 - 2008)



# An Integration of Spatial and Temporal Data:

# China Geo-Explorer US Geo-Explorer

## **China Geo-Explorer**



## **US Geo-Explorer**



## **Primary Functions**

#### **Data Selection**

- By administrative units