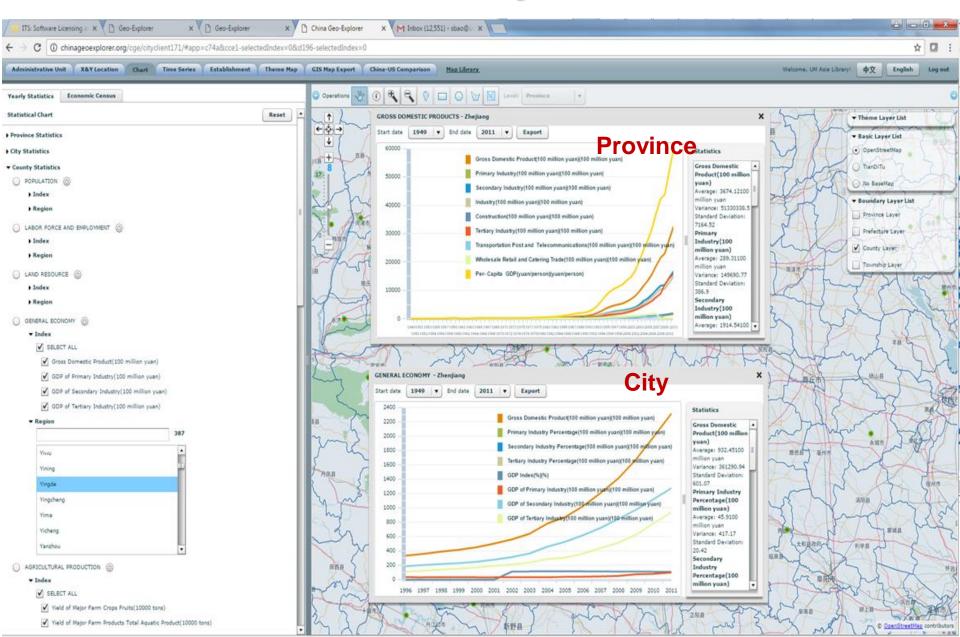

LGIA CTR        |
| Contact         | REGINA MC CLAIN                 |
| Employee Count  | 9                               |
| Employee Size   | 9                               |
| Fax             |                                 |
| Location        | -86.586427 : 34.700901          |
| Phone           | 2564288232                      |
| SIC Code        | 809974                          |
| SIC Description | SLEEP DISORDERS-DIAGNOSTIC/TRE  |
| Sales Volume    | 1791                            |
| Starting Year   | 2009                            |
| State           | AL                              |
| Туре            | OFFICES OF PHYSICIANS EXCEPT ME |
|                 |                                 |

35804

## Administrative Units => Report



## **Chart => Yearly Statistics**



## Accessibility



#### **Charts => Economics Census**



#### **Establishment**



## Comparability



### **Base Maps**





#### X & Y Location



#### Time Series => Panel Data



## **China-US Comparison**



## http://china-data-online.com

## Contact

**China Data Institute** 

office@chinadatacenter.net

(734)680-3943