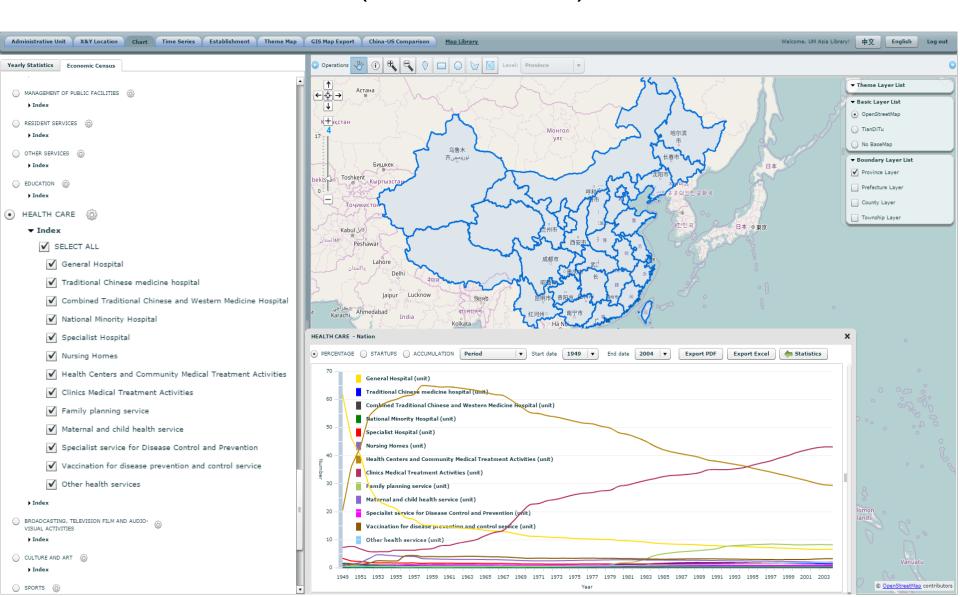

## **Changes in Health Care in China**

(1949 - 2004)

#### **Data Selection**

- By administrative units (province, city, county, township)
- By groups
- By location (X&Y) and spatial range (km or miles)
- By time-series statistics (province, city and county)
- By establishments (province, city, county and ZIP)

#### Reporting

- Summary report
- Comparison report
- Original data report

#### **Export**

- Data tables (Excel)
- Reports (Excel, Word, PDF)
- GIS maps (Shape)
- Maps (PDF)

#### **Map Library with Metadata**

- Pre-defined maps
- Easy links between maps of different spatial levels
- Easy links to related industries