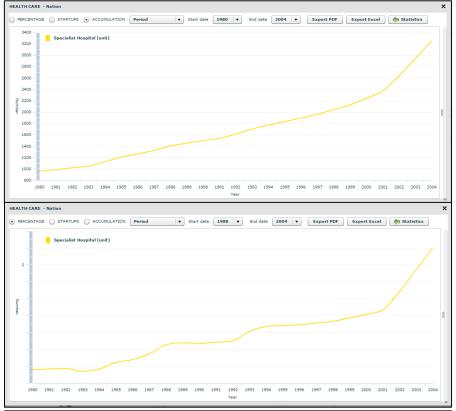

## **Changes in Special Hospitals**

(1980 - 2004)

**Accumulation** 

**Percentage** 

**New Start Ups** 

## **Growth of Special Hospitals in China**

(2004 - 2008)