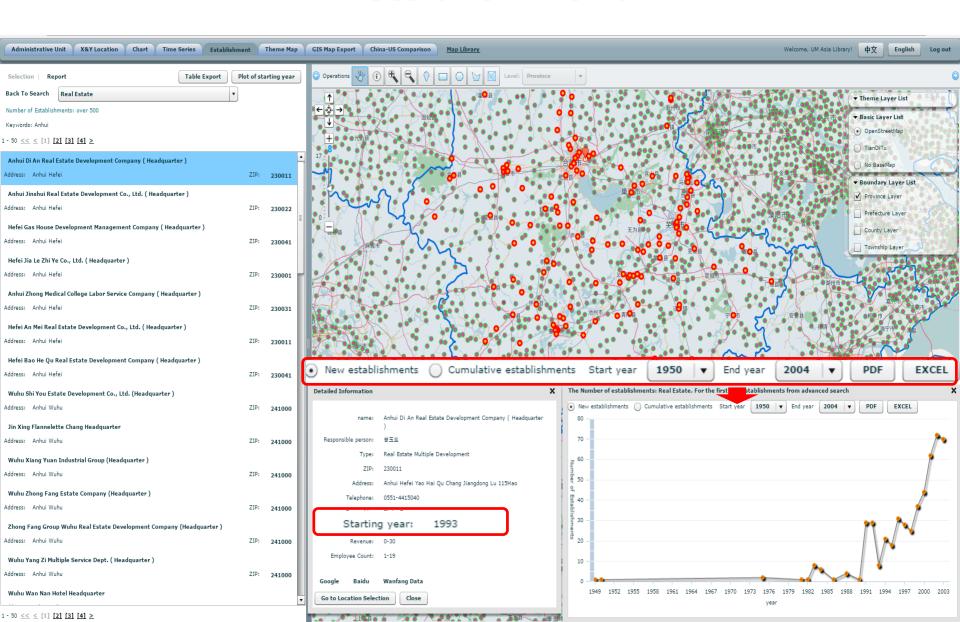

#### **Establishment**

#### Economic Census

- Industrial Census 1995
- Basic Unit Census 2001
- o Economic Census 2004 & 2008

Business Data at Firm Level (> 7 million records)

Year of establishment