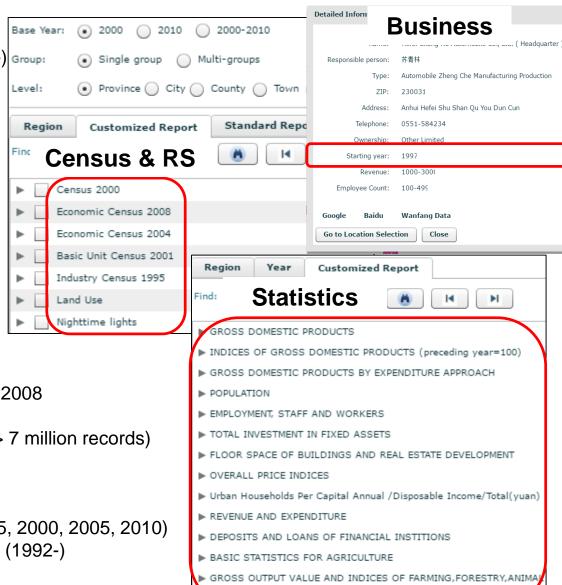

#### **Data Selection**

- By administrative units (province, city, county, township)
- By groups
- By location (X&Y) and spatial range (km or miles)
- By time-series statistics (province, city and county)
- By establishments (province, city, county and ZIP)

### **Available Time Data in CGE**

Government Statistics

- Provincial Statistics (1949-) Group:
- City Statistics (1996-)
- County Statistics (1997-)

#### Population Census

- Census 1953
- Census 1964
- Census 1982
- Census 1990
- Census 2000
- Census 2010

#### Economic Census

- Industrial Census 1995
- Basic Unit Census 2001
- o Economic Census 2004 & 2008

Business Data at Firm Level (> 7 million records)

Year of establishment

#### Remote Sensed Data

- Land Use data (1990, 1995, 2000, 2005, 2010)
- Yearly night-time light data (1992-)

RODUCTION CONDITION FOR AGRICULTURE

Prefecture Province

unty

Township

₫

3q Km Grid