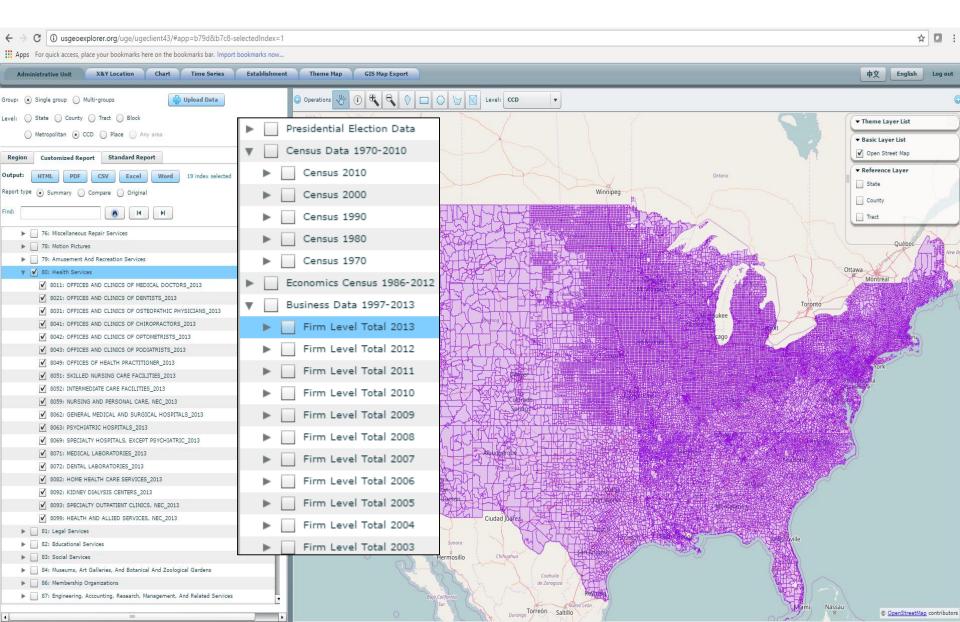

## **US Geo-Explorer**

## **Available Time Data in UGE**

- Presidential Election (1984-2016)
- Population Census
- Census 1970
- Census 1980
- Census 1990
- Census 2000
- Census 2010
- Economic Census (1986-)
- Business Data (1997-)
- Business Records at Firm Level
  (> 13 million records)
- Year recorded