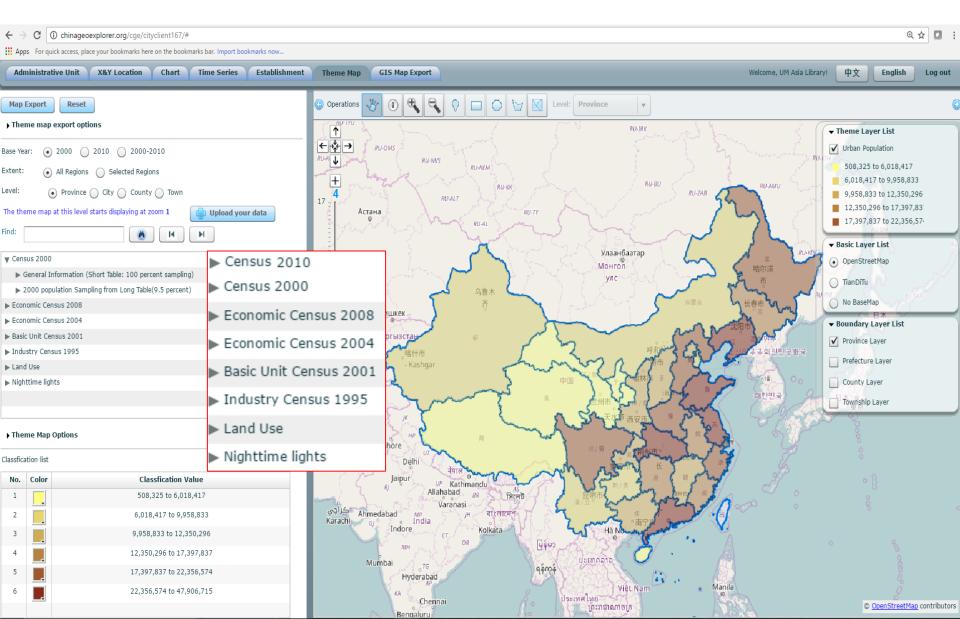

## **China Geo-Explorer**

#### **Data Selection**

- By administrative units (province, city, county, township)
- By groups
- By location (X&Y) and spatial range (km or miles)
- By time-series statistics (province, city and county)
- By establishments (province, city, county and ZIP)

#### Reporting

- Summary report
- Comparison report
- Original data report

#### **Export**

- Data tables (Excel)
- Reports (Excel, Word, PDF)
- GIS maps (Shape)
- Maps (PDF)

#### **Map Library with Metadata**

- Pre-defined maps
- Easy links between maps of different spatial levels
- Easy links to related industries