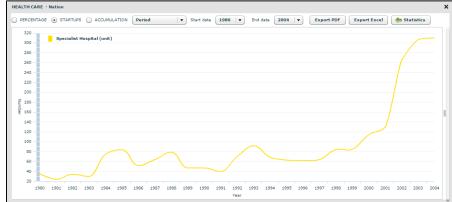

## **Changes in Special Hospitals**

(1980 - 2004)

**Accumulation** 

**Percentage** 

**New Start Ups** 