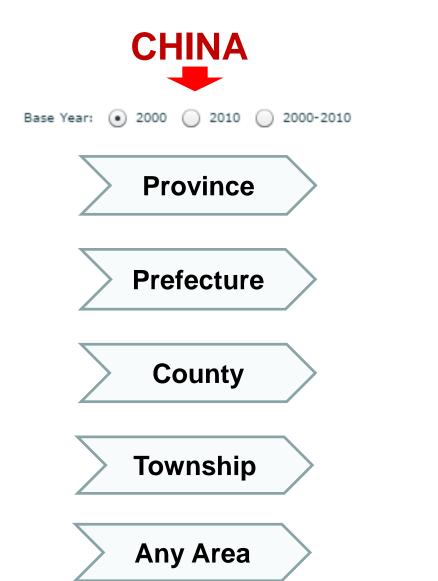

## **China Geo-Explorer**

#### **Data Selection**

- By administrative units (province, city, county, township)
- By groups
- By location (X&Y) and spatial range (km or miles)
- By time-series statistics (province, city and county)
- By establishments (province, city, county and ZIP)