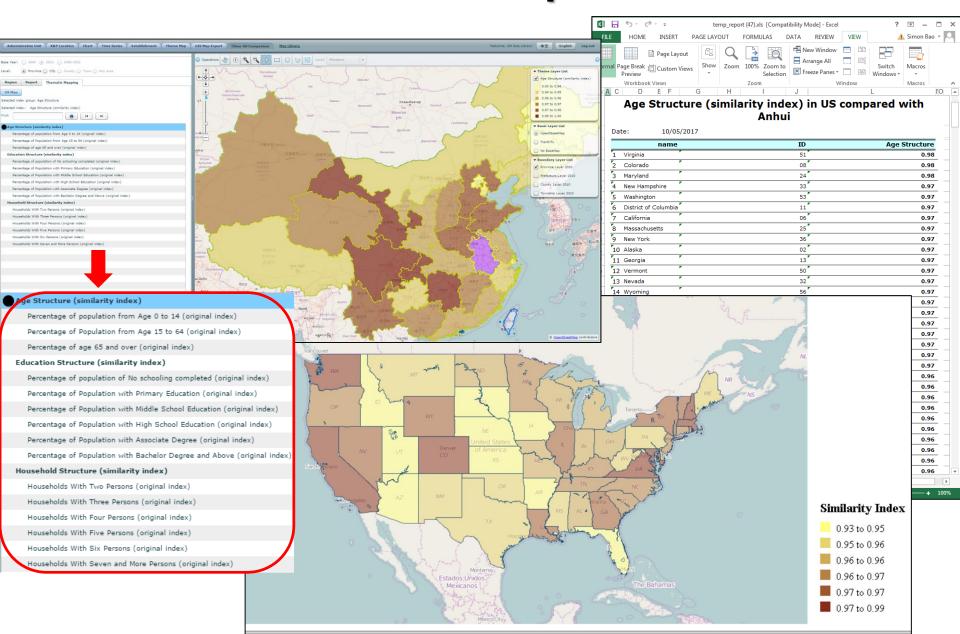

|
| Location        | -86.586427 : 34.700901          |
| Phone           | 2564288232                      |
| SIC Code        | 809974                          |
| SIC Description | SLEEP DISORDERS-DIAGNOSTIC/TRE  |
| Sales Volume    | 1791                            |
| Starting Year   | 2009                            |
| State           | AL                              |
| Туре            | OFFICES OF PHYSICIANS EXCEPT ME |
|                 |                                 |

35804

## Administrative Units => Report



## **Chart => Yearly Statistics**



## Accessibility



#### **Charts => Economics Census**



#### **Establishment**



## Comparability



### **Base Maps**





#### X & Y Location



#### Time Series => Panel Data



## **China-US Comparison**



## http://china-data-online.com

## Contact

**China Data Institute** 

office@chinadatacenter.net

(734)680-3943