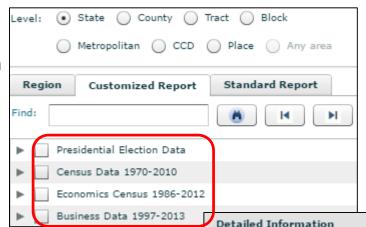

## **Available Time Data in UGE**

- Presidential Election (1984-2016)
- Population Census
- Census 1970
- Census 1980
- Census 1990
- Census 2000
- Census 2010
- Economic Census (1986-)
- Business Data (1997-)
- Business Records at Firm Level
  (> 13 million records)
- Year recorded