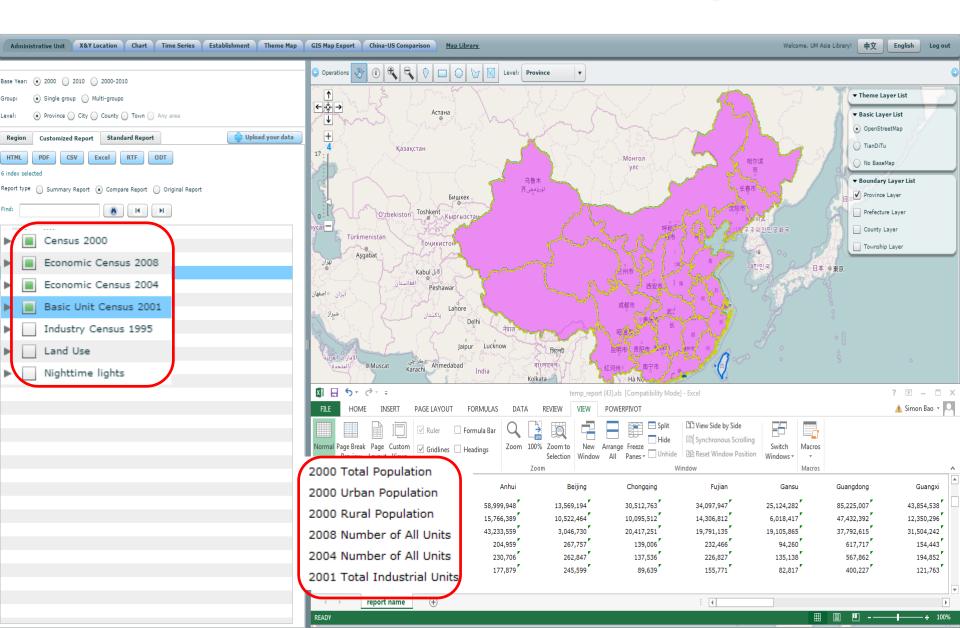

#### **Data Selection**

- By administrative units (province, city, county, township)
- By groups
- By location (X&Y) and spatial range (km or miles)
- By time-series statistics (province, city and county)
- By establishments (province, city, county and ZIP)

#### Economic Census

- Industrial Census 1995
- Basic Unit Census 2001
- o Economic Census 2004 & 2008

Business Data at Firm Level (> 7 million records)

Year of establishment

## Administrative Units => Report